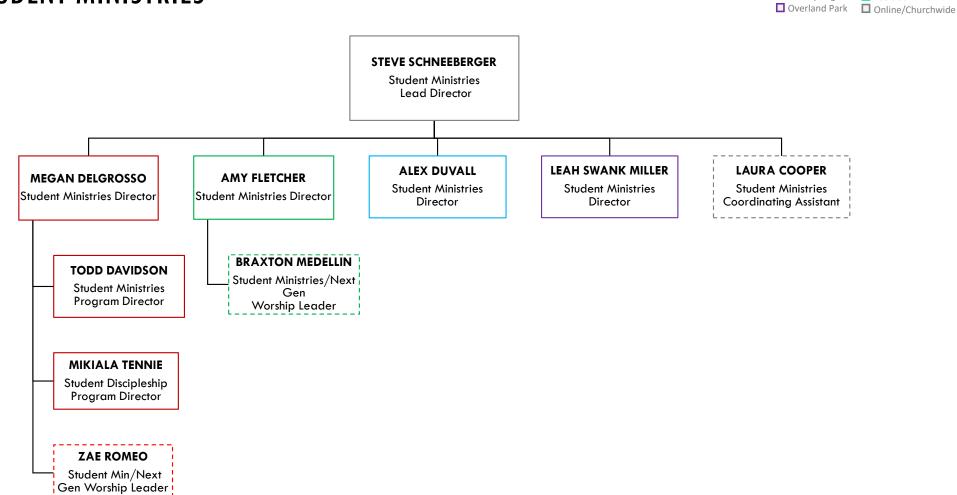

## STUDENT MINISTRIES

Leawood

Downtown

☐ Blue Springs

☐ West

Brookside

☐ Spring Hill

Lee's Summit

Liberty