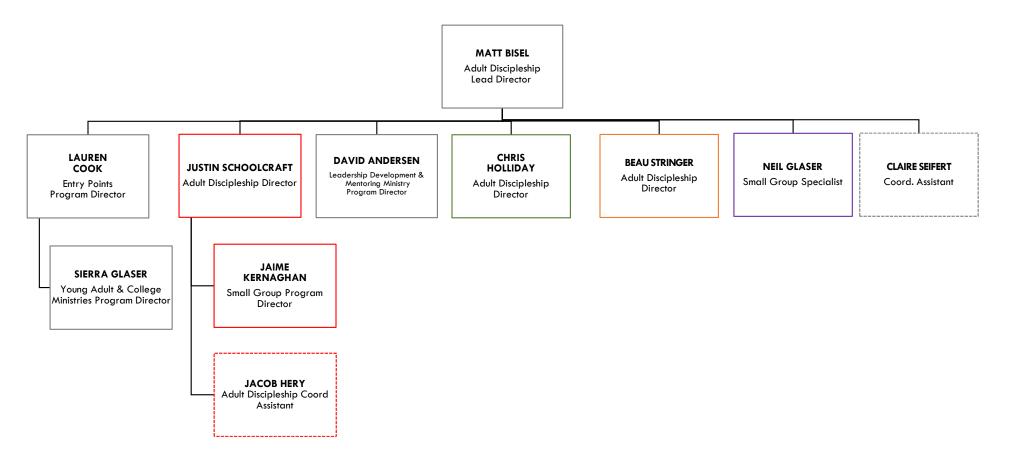

## **ADULT DISCIPLESHIP MINISTRIES**

□ Leawood □ Brookside
□ West □ Spring Hill
□ Downtown □ Liberty
□ Blue Springs □ Lee's Summit
□ Overland Park □ Online/Churchwide