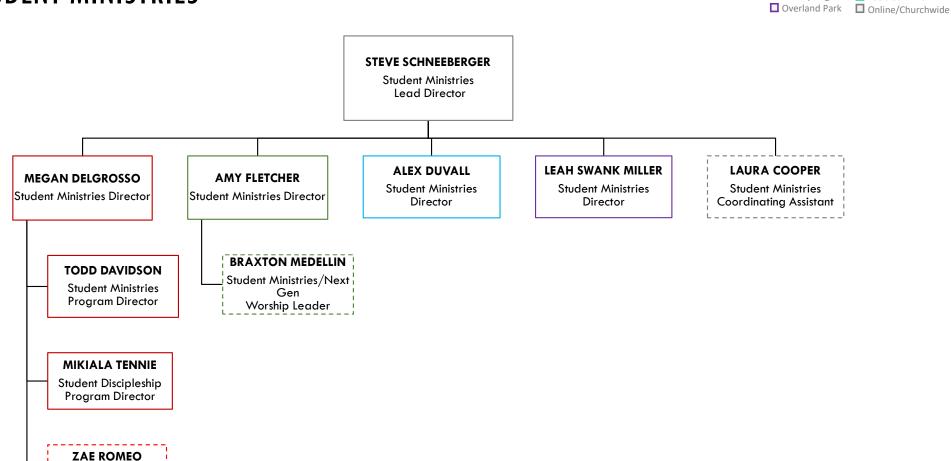

## STUDENT MINISTRIES

Student Min/Next Gen Worship Leader

☐ Leawood ☐ West

Downtown

☐ Blue Springs

☐ Brookside ☐ Spring Hill

Lee's Summit

Liberty