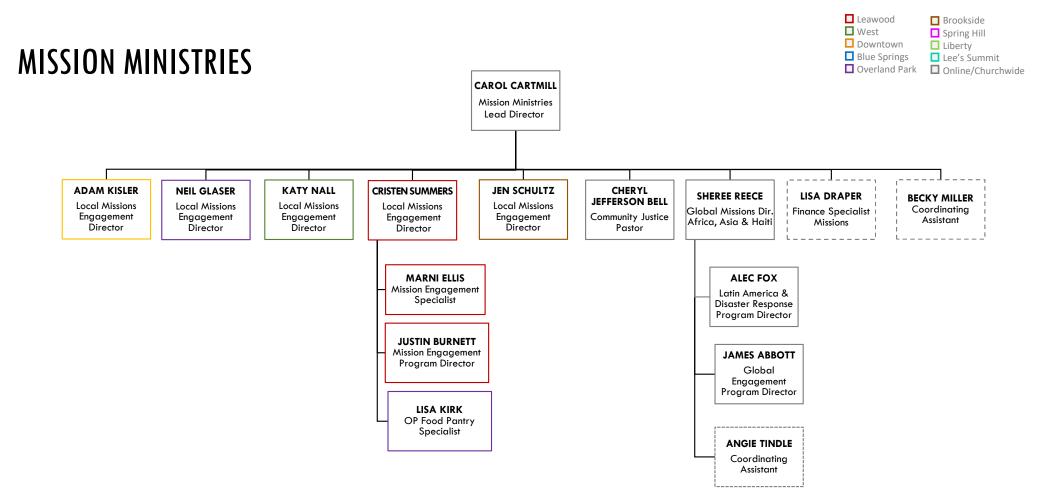

## **ADULT DISCIPLESHIP MINISTRIES**

□ Leawood □ Brookside
□ West □ Spring Hill
□ Downtown □ Liberty
□ Blue Springs □ Lee's Summit
□ Overland Park □ Online/Churchwide