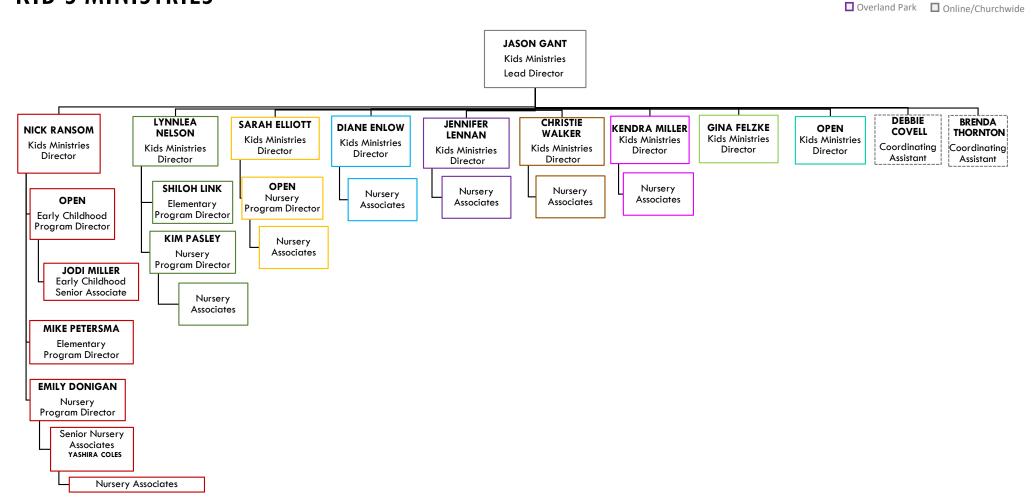

### KID'S MINISTRIES

Leawood

Downtown

■ Blue Springs

■ West

■ Brookside

■ Spring Hill

Lee's Summit

Liberty