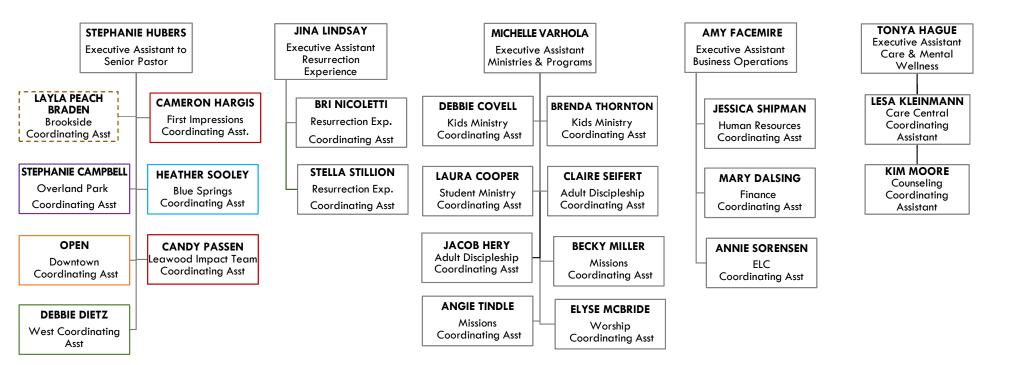

lue Springs

Overland Park

■ West

■ Brookside

Spring Hill

Lee's Summit

Online/Churchwide

Liberty

## **WORSHIP MINISTRIES**







# **ONLINE MINISTRIES**







### KID'S MINISTRIES





Leawood

Downtown

■ Blue Springs

■ West

■ Brookside

■ Spring Hill

Lee's Summit

Liberty

## STUDENT MINISTRIES

□ Leawood □ Brookside
□ West □ Spring Hill
□ Downtown □ Liberty
□ Blue Springs □ Lee's Summit
□ Overland Park □ Online/Churchwide





## **ADULT DISCIPLESHIP MINISTRIES**

□ Leawood □ Brookside
□ West □ Spring Hill
□ Downtown □ Liberty
□ Blue Springs □ Lee's Summit
□ Overland Park □ Online/Churchwide









### CARE AND MENTAL WELLNESS







### LOCATIONS



Facilities

Leawood

■ West

■ Brookside



# **DONOR RELATIONS DIVISION**







#### **ADMINISTRATIVE PROFFESSIONALS**