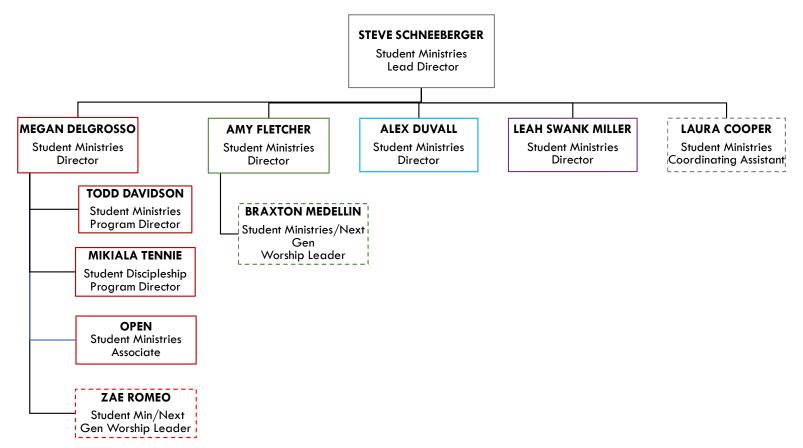

## STUDENT MINISTRIES

□ Leawood □ Brookside
□ West □ Spring Hill
□ Downtown □ Liberty
□ Blue Springs □ Lee's Summit
□ Overland Park □ Online/Churchwide