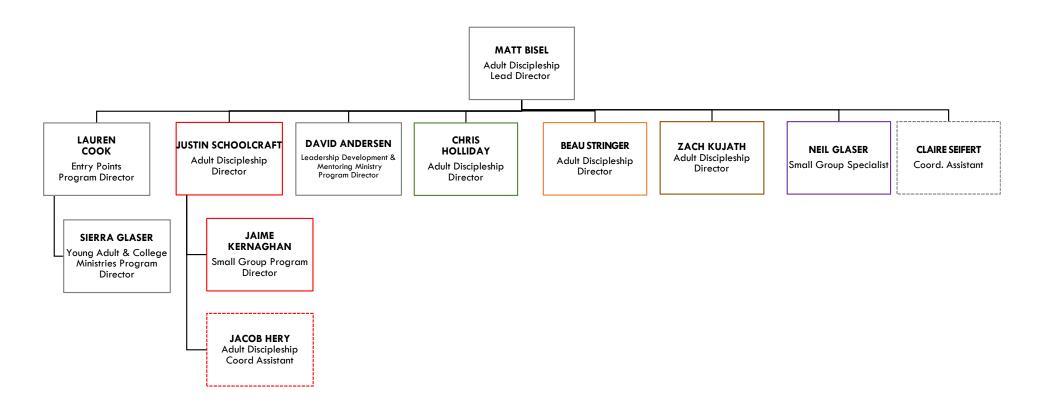

# **ADULT DISCIPLESHIP MINISTRIES**

□ Leawood □ Brookside
□ West □ Spring Hill
□ Downtown □ Liberty
□ Blue Springs □ Lee's Summit
□ Overland Park □ Online/Churchwide