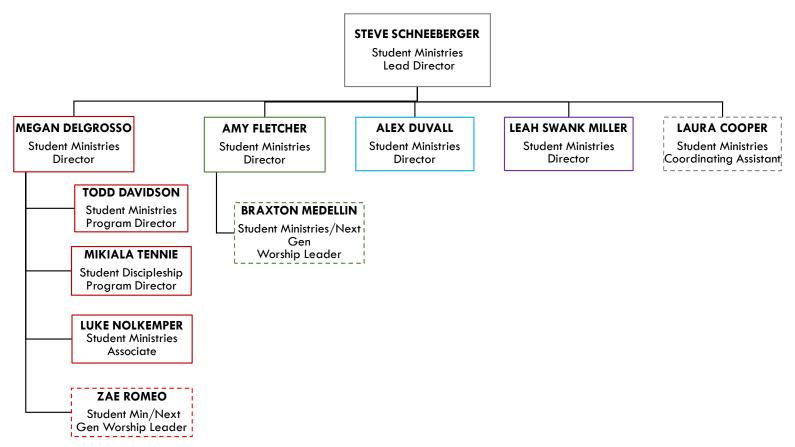

## STUDENT MINISTRIES

□ Leawood □ Brookside
□ West □ Spring Hill
□ Downtown □ Liberty
□ Blue Springs □ Lee's Summit
□ Overland Park □ Online/Churchwide