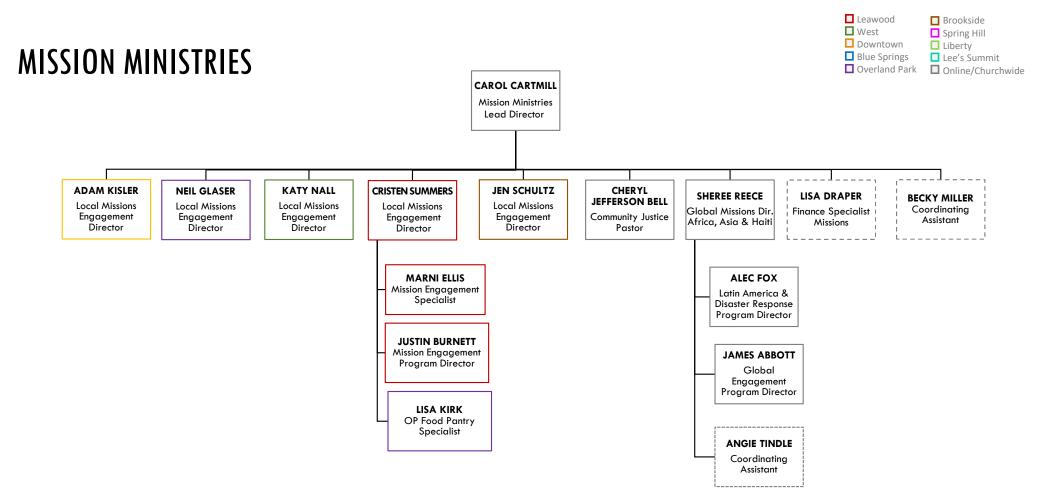

Leawood

Downtown

■ Blue Springs

■ West

■ Brookside

Spring Hill

Lee's Summit

Resurrection

Liberty