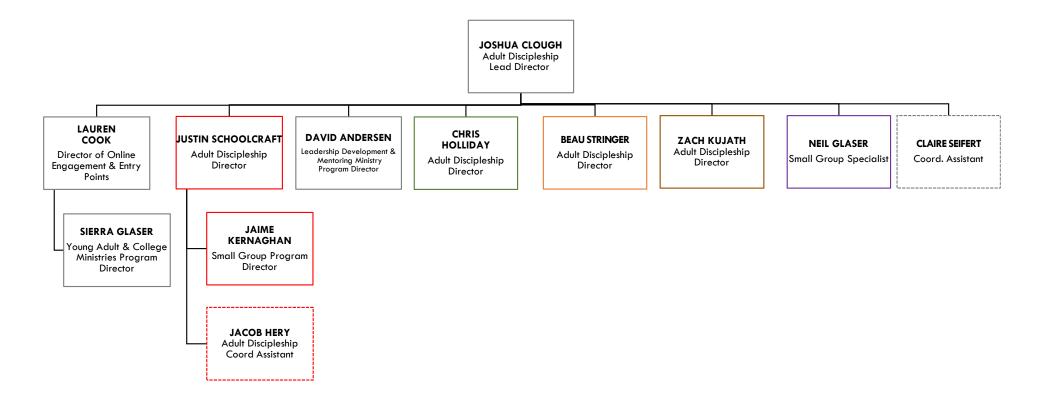

## **ADULT DISCIPLESHIP MINISTRIES**

□ Leawood □ Brookside □ West □ Spring Hill □ Downtown □ Liberty □ Blue Springs □ Lee's Summit □ Overland Park □ Online/Churchwide