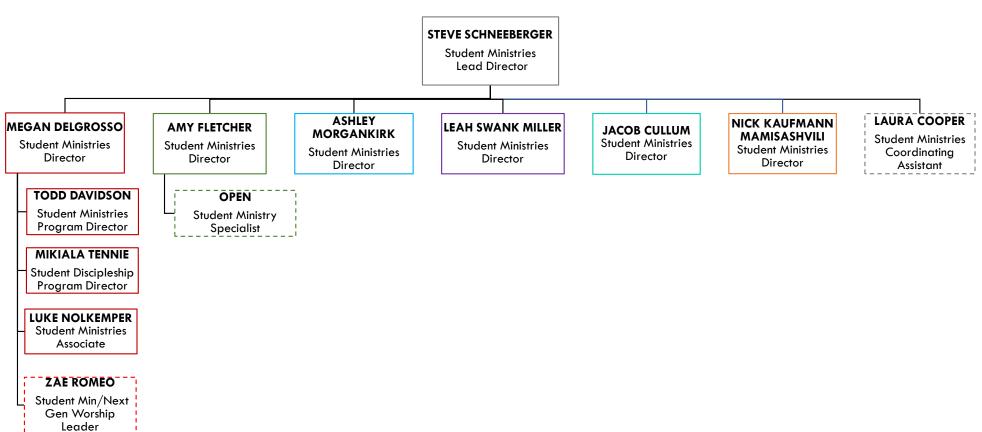

## STUDENT MINISTRIES

□ Leawood □ Brookside
□ West □ Spring Hill
□ Downtown □ Liberty
□ Blue Springs □ Lee's Summit
□ Overland Park □ Online/Churchwide