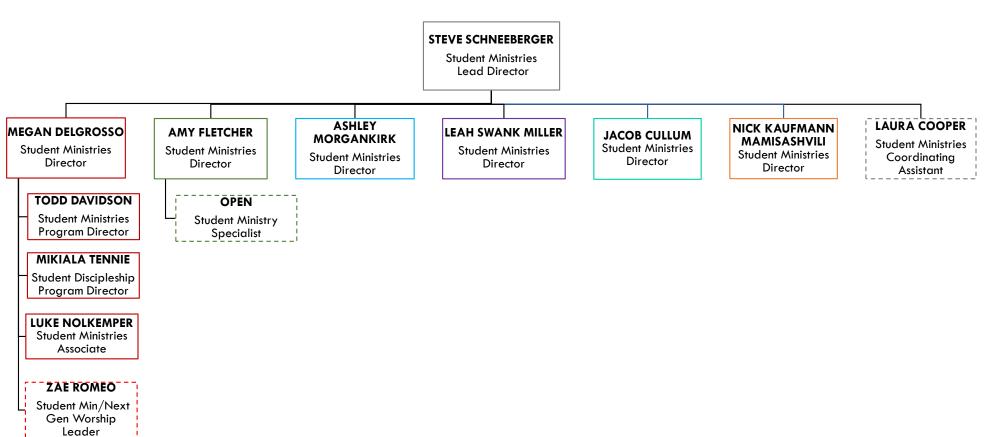

## STUDENT MINISTRIES

□ Leawood □ Brookside
□ West □ Spring Hill
□ Downtown □ Liberty
□ Blue Springs □ Lee's Summit
□ Overland Park □ Online/Churchwide