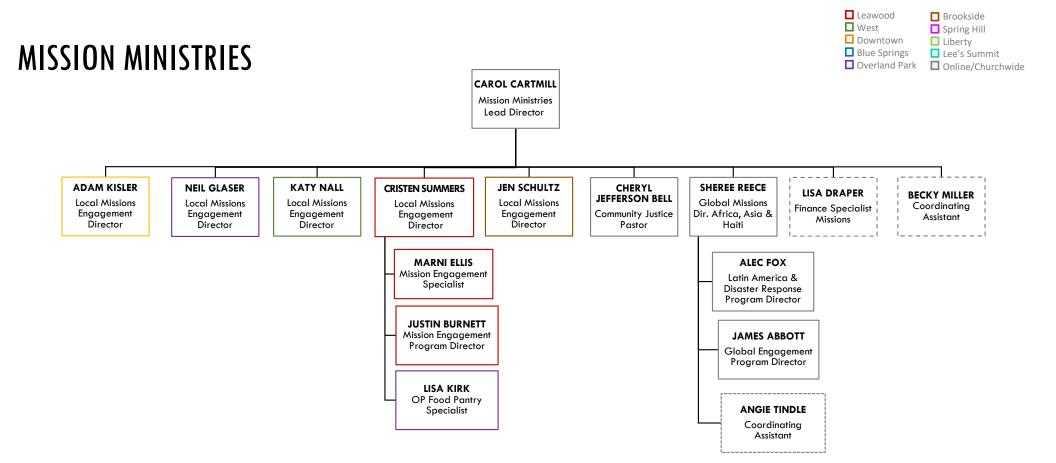

## **ADULT DISCIPLESHIP MINISTRIES**

□ Leawood □ Brookside □ West □ Spring Hill □ Downtown □ Liberty □ Blue Springs □ Lee's Summit □ Overland Park □ Online/Churchwide